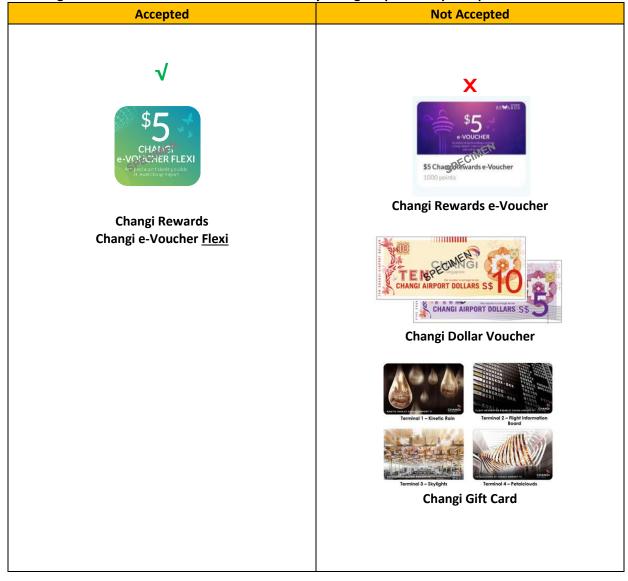

#### VOUCHERS ACCEPTANCE IN JEWEL

34. Are CapitaLand's vouchers accepted in Jewel?

35. Are Changi Rewards' e-Vouchers or vouchers issued by Changi Airport Group accepted in Jewel?

#### CHANGI REWARDS CHANGI E-VOUCHER FLEXI

# 36. What is Changi Rewards Changi e-Voucher Flexi?

Changi Rewards Changi e-Voucher Flexi is a digital version of a cash voucher that you may use your Changi Rewards points to redeem and use at all participating outlets in both Jewel and Changi Airport.

**37.** What is the difference between Changi Rewards Changi e-Voucher Flexi and Changi Rewards e-Voucher? Changi Rewards Changi e-Voucher Flexi can be used at all participating outlets in both <u>Jewel</u> and Changi Airport. Changi Rewards Changi e-Voucher can be used at all participating outlets in Changi Airport Main Terminals only.