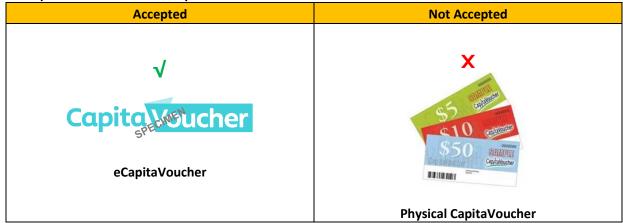

#### VOUCHERS ACCEPTANCE IN JEWEL

34. Are CapitaLand's vouchers accepted in Jewel?

35. Are Changi Rewards' e-Vouchers or vouchers issued by Changi Airport Group accepted in Jewel?

## **ECAPITAVOUCHER**

#### 45. What is eCapitaVoucher?

eCapitaVoucher is a digital form of CapitaVoucher which is made available through the CapitaStar App. CapitaStar members can use your STAR\$<sup>®</sup> to redeem eCapitaVoucher or purchase them using American Express local credit cards, VISA or NETSPAY on CapitaStar App. eCapitaVoucher is available for redemption using STAR\$<sup>®</sup> - for every 5,000 STAR\$<sup>®</sup>, members can redeem for \$\$5 eCapitaVoucher.